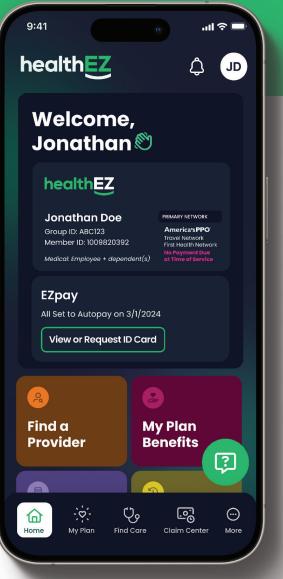

# **Manage your health** benefits without all the headaches

Download the free myHealthEZ app to view your benefits, manage and pay bills, locate care providers near you, and access your digital insurance cardright from your phone.

## **Medical ID cards**

If you are new to the HealthEZ plan, keep an eye out for your medical ID card. Once you recieve that, you can setup your myHealthEZ account.

If you need a replacement card, log into to your myHealthEZ account and request a new card be printed and mailed, or access a digital copy directly to your device!